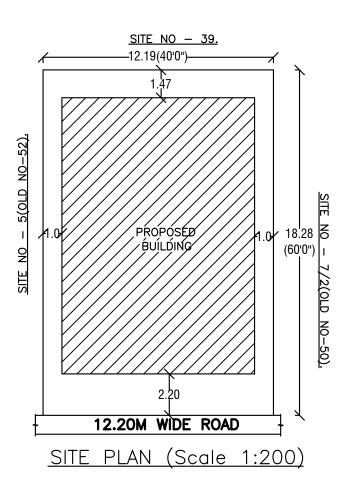

Applicant / Builder / Owner / Contractor and the construction workers working in the

in his site or work place who is not registered with the "Karnataka Building and Other Construction

PLOT BOUNDARY ABUTTING ROAD PROPOSED WORK (COVERAGE AREA) EXISTING (To be retained) EXISTING (To be demolished) VERSION NO : 1.0.11 AREA STATEMENT (BBMP) VERSION DATE: 01/11/2018 PROJECT DETAIL: Authority: BBMP Plot Use: Residential Inward\_No: Plot SubUse: Bungalow BBMP/Ad.Com./EST/0830/19-20 Land Use Zone: Residential (Main) Application Type: Suvarna Parvangi Proposal Type: Building Permission Plot/Sub Plot No.: 6(OLD NO-51) Khata No. (As per Khata Extract): 6(OLD NO-51) Nature of Sanction: New Locality / Street of the property: SOMESWARAPURA 6TH CROSS, Location: Ring-II JOGUPLAYA, BANGALORE. Building Line Specified as per Z.R: NA Zone: East Ward: Ward-112 Planning District: 206-Indiranagar AREA DETAILS: SQ MT AREA OF PLOT (Minimum) 222.83 I (A) NET AREA OF PLOT (A-Deductions) 222.83 COVERAGE CHECK Permissible Coverage area (75.00 %) 167.12 Proposed Coverage Area (66.81 %) 148.88 Achieved Net coverage area (66.81 %) 148.88 Balance coverage area left (8.19%) 18.24 FAR CHECK Permissible F.A.R. as per zoning regulation 2015 (1.75) 389.96 Additional F.A.R within Ring I and II (for amalgamated plot -) 0.00 Allowable TDR Area (60% of Perm.FAR ) 0.00 Premium FAR for Plot within Impact Zone ( - ) 0.00 Total Perm. FAR area (1.75) 389.96 Residential FAR (100.00%) 389.83 Proposed FAR Area 389.83 Achieved Net FAR Area (1.75) 389.83 Balance FAR Area (0.00) 0.13 BUILT UP AREA CHECK Proposed BuiltUp Area 566.77 Achieved BuiltUp Area 566.77