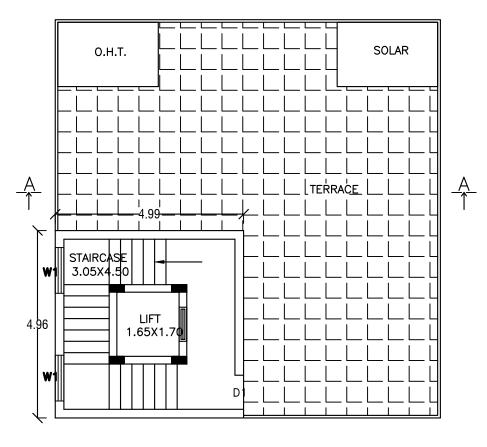

### This Plan Sanction is issued subject to the following conditions :

THIRD FLOOR PLAN

TERRACE FLOOR PLAN

SCHEDULE OF JOINERY:

| BLOCK NAME           | NAME | LENGTH | HEIGHT | NOS |  |  |
|----------------------|------|--------|--------|-----|--|--|
| A (RESI)             | D2   | 0.76   | 2.10   | 12  |  |  |
| A (RESI)             | D1   | 0.90   | 2.10   | 07  |  |  |
| SCHEDULE OF JOINERY: |      |        |        |     |  |  |
| BLOCK NAME           | NAME | LENGTH | HEIGHT | NOS |  |  |
| A (RESI)             | W3   | 0.90   | 1.20   | 15  |  |  |
| A (RESI)             | W1   | 1.21   | 1.20   | 12  |  |  |
| A (RESI)             | W    | 1.80   | 1.20   | 17  |  |  |
| A (RESI)             | W    | 2.91   | 1.20   | 01  |  |  |