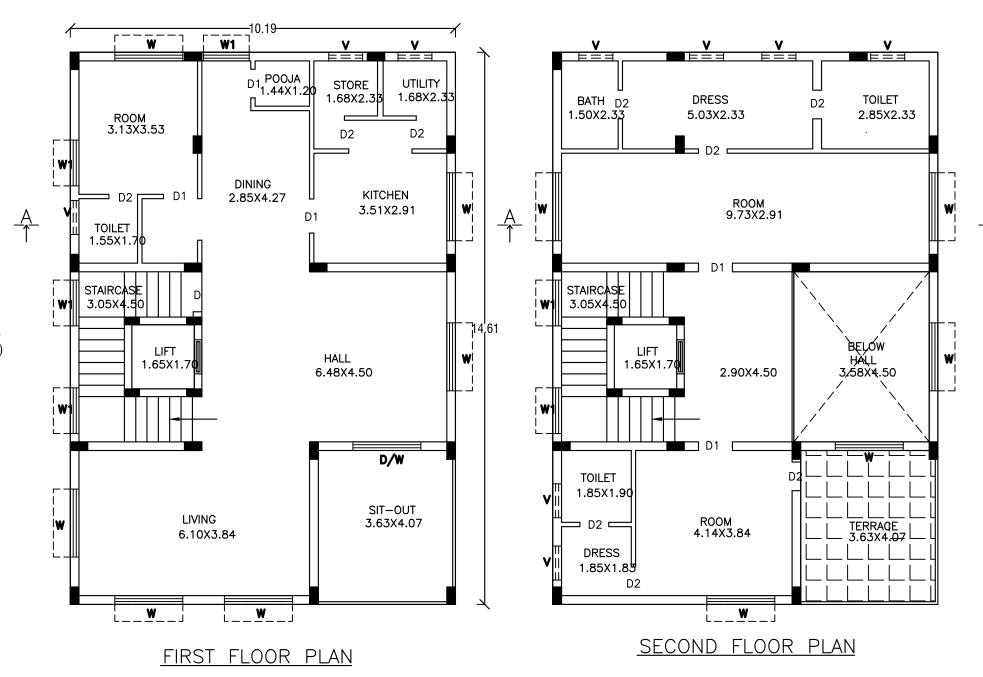

### UnitBUA Table for Block :A (RESI)

| FLOOR                | Name    | UnitBUA Type | UnitBUA Area | Carpet Area | No. of Rooms | No. of Tenement |
|----------------------|---------|--------------|--------------|-------------|--------------|-----------------|
| GROUND<br>FLOOR PLAN | SPLIT 1 | FLAT         | 372.73       | 341.01      | 2            | 1               |
| FIRST FLOOR<br>PLAN  | SPLIT 1 | FLAT         | 0.00         | 0.00        | 7            | 0               |
| SECOND<br>FLOOR PLAN | SPLIT 1 | FLAT         | 0.00         | 0.00        | 6            | 0               |
| THIRD FLOOR<br>PLAN  | SPLIT 1 | FLAT         | 0.00         | 0.00        | 7            | 0               |
| Total:               | -       | -            | 372.73       | 341.01      | 22           | 1               |

### Block USE/SUBUSE Details

| Block Name | Block Use   | Block SubUse | Block Structure       |
|------------|-------------|--------------|-----------------------|
| A (RESI)   | Residential | Bungalow     | Bldg upto 11.5 mt. Ht |
|            |             |              |                       |