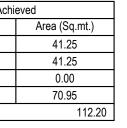

| Vehicle Type  | Re  | Achi          |     |
|---------------|-----|---------------|-----|
| venicie rype  | No. | Area (Sq.mt.) | No. |
| Car           | 2   | 27.50         | 3   |
| Total Car     | 2   | 27.50         | 3   |
| TwoWheeler    | -   | 13.75         | 0   |
| Other Parking | -   | -             | -   |
| Total         |     | 41.25         |     |