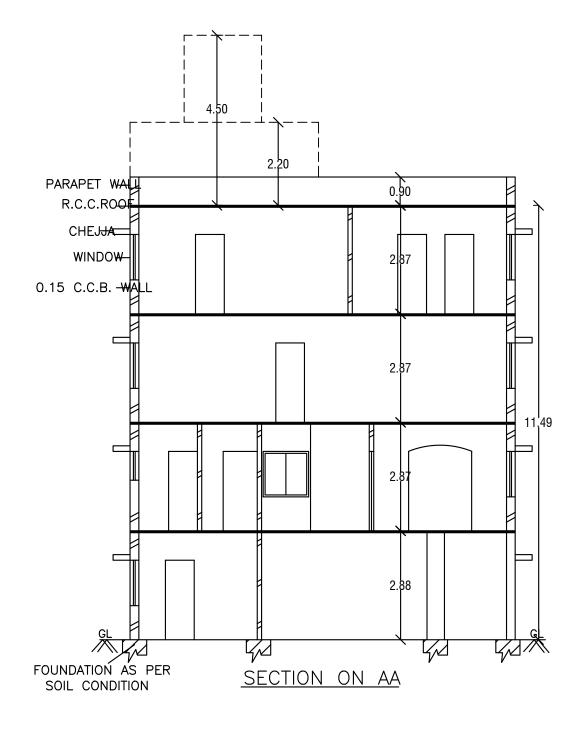

### Block USE/SUBUSE Details

| Block Name | Block Use   | Block SubUse | Block Structure       |
|------------|-------------|--------------|-----------------------|
| A (RESI)   | Residential | Bungalow     | Bldg upto 11.5 mt. Ht |
|            |             |              |                       |