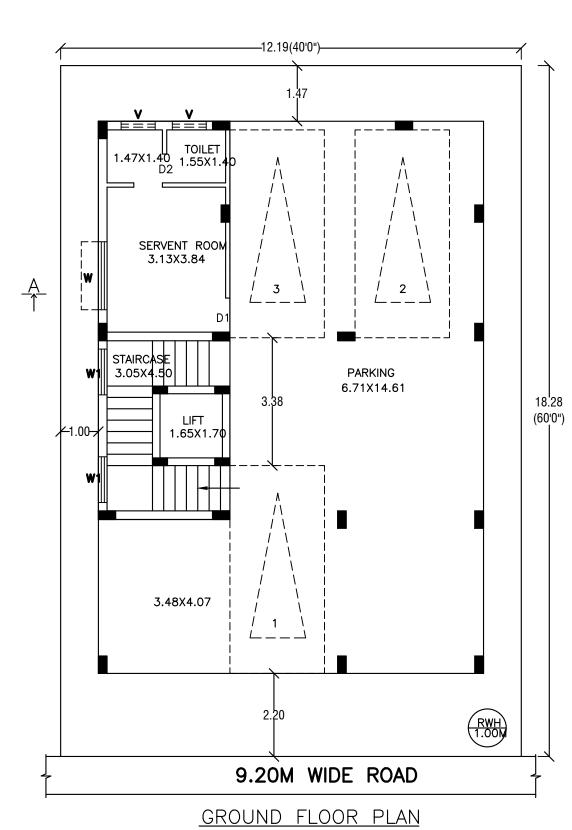

### UnitBUA Table for Block :A (RESI)

| FLOOR                | Name    | UnitBUA Type | UnitBUA Area | Carpet Area | No. of Rooms | No. of Tenement |
|----------------------|---------|--------------|--------------|-------------|--------------|-----------------|
| GROUND<br>FLOOR PLAN | SPLIT 1 | FLAT         | 372.73       | 341.01      | 2            | 1               |
| FIRST FLOOR<br>PLAN  | SPLIT 1 | FLAT         | 0.00         | 0.00        | 7            | 0               |
| SECOND<br>FLOOR PLAN | SPLIT 1 | FLAT         | 0.00         | 0.00        | 6            | 0               |
| THIRD FLOOR<br>PLAN  | SPLIT 1 | FLAT         | 0.00         | 0.00        | 7            | 0               |
| Total:               | -       | -            | 372.73       | 341.01      | 22           | 1               |

Required Parking(Table 7a)

| Block                    | Туре        | SubUse   | Area             | Un    | Units |          |  |
|--------------------------|-------------|----------|------------------|-------|-------|----------|--|
| Name                     | туре        | Subose   | (Sq.mt.)         | Reqd. | Prop. | Reqd./Ur |  |
| A (RESI)                 | Residential | Bungalow | 225.001<br>- 375 | 1     | -     | 2        |  |
|                          | Total :     |          | -                | -     | -     | -        |  |
| Parking Check (Table 7b) |             |          |                  |       |       |          |  |

| Vehicle Type  | Re  | Achi          |     |
|---------------|-----|---------------|-----|
| venicie rype  | No. | Area (Sq.mt.) | No. |
| Car           | 2   | 27.50         | 3   |
| Total Car     | 2   | 27.50         | 3   |
| TwoWheeler    | -   | 13.75         | 0   |
| Other Parking | -   | -             | -   |
| Total         |     | 41.25         |     |

### Block USE/SUBUSE Details

| Block Name | Block Use   | Block SubUse | Block Structure       |
|------------|-------------|--------------|-----------------------|
| A (RESI)   | Residential | Bungalow     | Bldg upto 11.5 mt. Ht |
|            |             |              |                       |