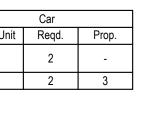

Required Parking(Table 7a)

| Block                    | Туре        | SubUse   | Area             | Un    | Units |          |  |
|--------------------------|-------------|----------|------------------|-------|-------|----------|--|
| Name                     | туре        | Subose   | (Sq.mt.)         | Reqd. | Prop. | Reqd./Ur |  |
| A (RESI)                 | Residential | Bungalow | 225.001<br>- 375 | 1     | -     | 2        |  |
|                          | Total :     |          | -                | -     | -     | -        |  |
| Parking Check (Table 7b) |             |          |                  |       |       |          |  |

| Vehicle Type  | Re  | Achi          |     |
|---------------|-----|---------------|-----|
| venicie rype  | No. | Area (Sq.mt.) | No. |
| Car           | 2   | 27.50         | 3   |
| Total Car     | 2   | 27.50         | 3   |
| TwoWheeler    | -   | 13.75         | 0   |
| Other Parking | -   | -             | -   |
| Total         |     | 41.25         |     |