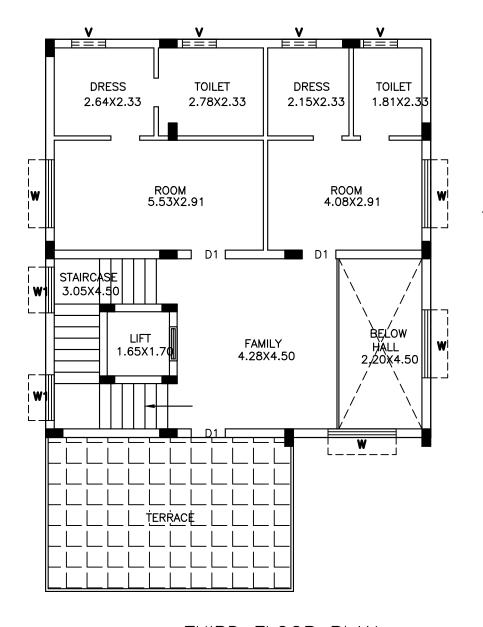

### This Plan Sanction is issued subject to the following conditions :

THIRD FLOOR PLAN

TERRACE FLOOR PLAN

SCHEDULE OF JOINERY:

| BLOCK NAME           | NAME | LENGTH | HEIGHT | NOS |  |  |
|----------------------|------|--------|--------|-----|--|--|
| A (RESI)             | D2   | 0.76   | 2.10   | 12  |  |  |
| A (RESI)             | D1   | 0.90   | 2.10   | 07  |  |  |
| SCHEDULE OF JOINERY: |      |        |        |     |  |  |
| BLOCK NAME           | NAME | LENGTH | HEIGHT | NOS |  |  |
| A (RESI)             | W3   | 0.90   | 1.20   | 15  |  |  |
| A (RESI)             | W1   | 1.21   | 1.20   | 12  |  |  |
| A (RESI)             | W    | 1.80   | 1.20   | 17  |  |  |
| A (RESI)             | W    | 2.91   | 1.20   | 01  |  |  |